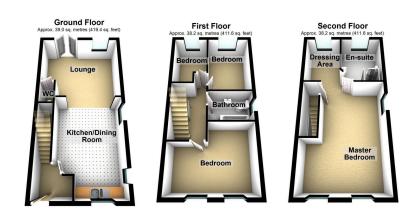

ALL. TOGETHER. BETTER. www.kirkham-property.co.uk

- No Chain
- · Close To Saddleworth
- Master En Suite
- Garden And Parking

- Stone Semi Detached Family Home
- Four Bedrooms
- Open Plan Living
- EPC:

NO CHAIN. Offered for sale is this gorgeous stone built four bedroom semi detached family home located within a stones throw of Saddleworth. Accommodation comprising: Entrance hallway, open plan kitchen/dining room, lounge and a cloakroom/WC. To the first floor are three bedrooms and a bathroom. To the second floor is a master suite that offers superb searching views, dressing area and a large En-suite shower room. Externally a private rear garden and gated allocated parking for two cars. Call us today to arrange an appointment.

Total area: approx. 115.4 sq. metres (1242.6 sq. feet)

509 Middleton Road, Chadderton, Oldham, OL9 9SH chadderton@kirkham-property.co.uk t: 0161 626 5688